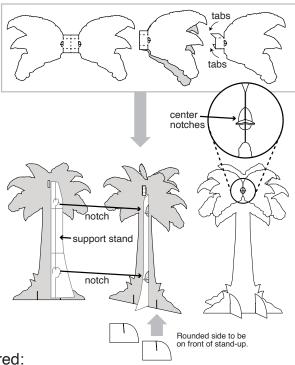

## 14226598 Jungle Tree Stand-Up Instructions

Simple Assembly Required:

- 1. Fold out the support stand on the back of the tree.
- 2. Fold down the cardboard notches to lock the stand into place.
- Slide on the braces at the base of the tree.
- 4. Fold the leaves in half with the printed side in the center. Then fold back the tabs and insert the leaves at the top of the tree from front to back. Once inserted, unfold the tabs to secure the leaves in place. On the front, to create a 3-D effect, pull the leaves forward on each side and pull down the center notches to hold the leaves in place.