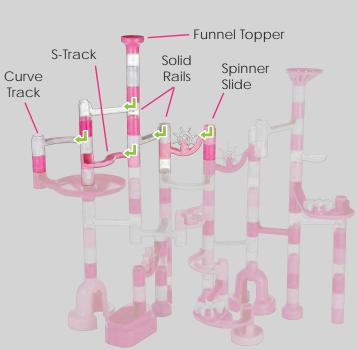

#### Inul pnineering no A Sparkling Twist

 $I\Lambda$ 

63

STEP 7

topper and 9 tubes.

Complete the left side using 1 curve track, 1

s-track, 2 solid rails, 1 spinner slide, 1 funnel