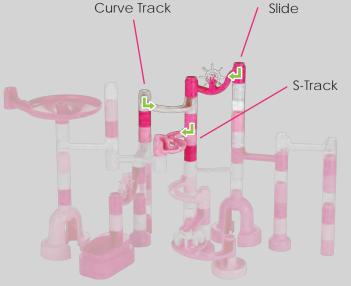

### **STEP 5**

Connect both sides with 1 curved track, 1 spinner slide, 1 s-track and 8 tubes.

Spinner

Use this guide to construct the marble run shown here.

Instructions