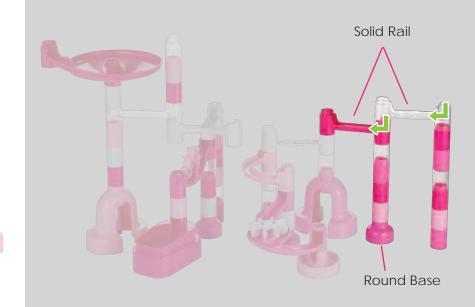

#### STEP 4

Add on to the right base with 2 solid rails, 1 round base and 10 tubes.