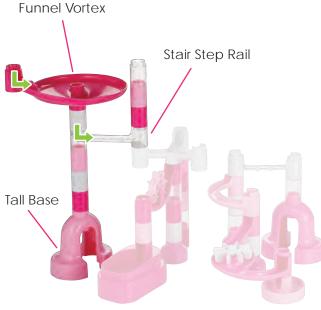

## **STEP 3**

Add on to the left base using 1 tall base, 1 stair step rail, the funnel vortex and 7 tubes.