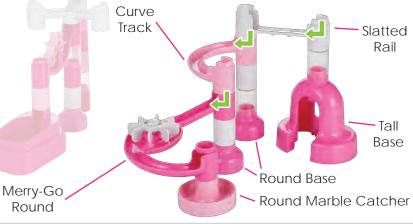

Triple Chute

**Round Base** 

Look for arrows (  $\downarrow$ ,  $\downarrow$ ) throughout the instructions to know which end is the closed end of the building piece.

STEP 2 Construct the right base with 1 round marble catcher, 2 round bases, 1 tall base, 1 merry-go round, 1 curve track, 1 slatted rail and 3 tubes.

#### STEP 4

Add on to the right base with 2 solid rails, 1 round base and 10 tubes.