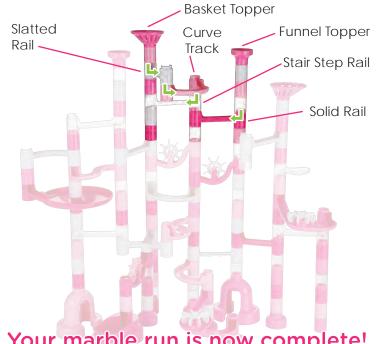

## **STEP 8**

Complete the entire build using 1 slatted rail, 1 curve track, 1 solid rail,1 stair step rail, 1 basket topper, 1 funnel topper and 9 tubes.

#### Your marble run is now complete!

www.mindware.com

aindWare