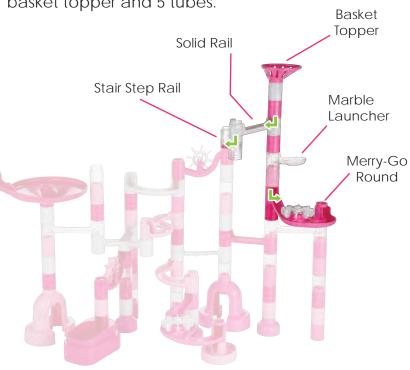

# **STEP 6**

Add on to the right side of the build using 1 stair step rail, 1 solid rail, 1 merry-go round, 1 marble launcher, 1 basket topper and 5 tubes.